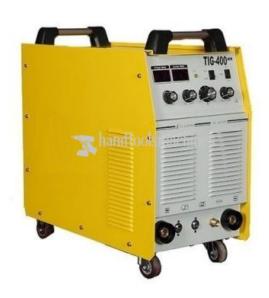

## **Product Name:**

T.R.M. - 400 Inventor Type Welding Machine

Product Code: HANDM000A450007

## **Description:**

T.R.M. - 400 Inventor Type Welding Machine